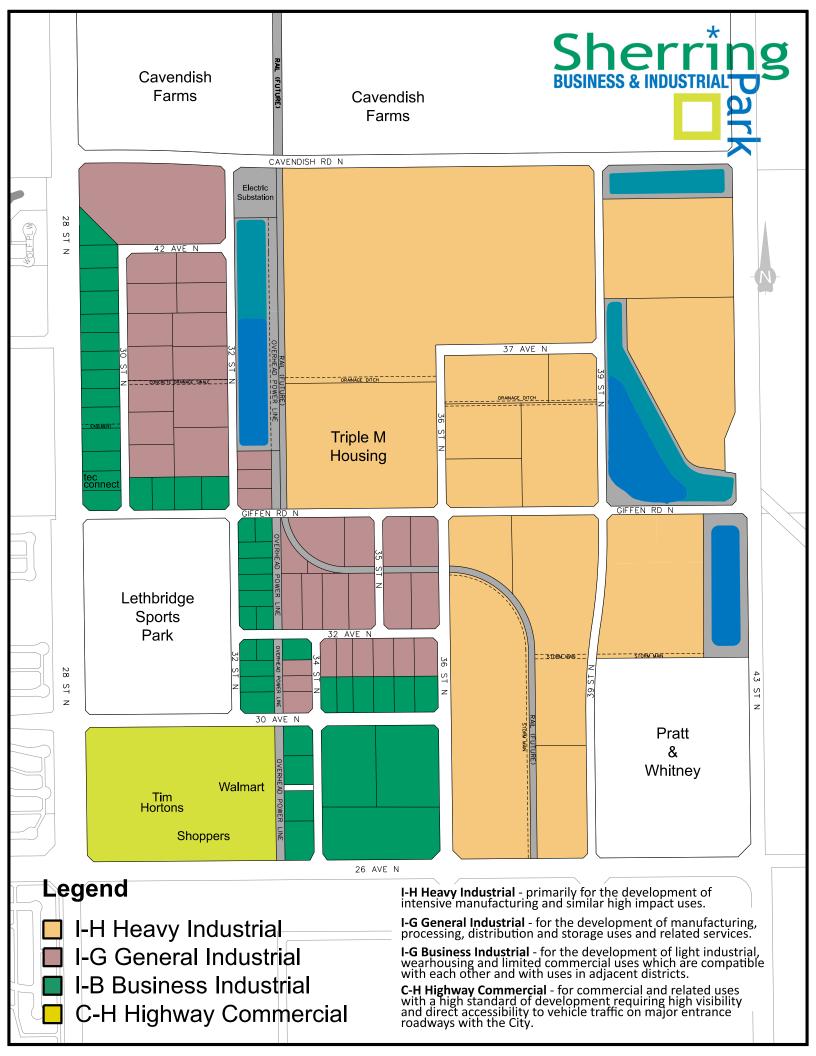

# Why choose **Sherring?**

- (+) 350 Acres of Serviced Industrial Land
- (+) Serviced lots include water, waste water, stormwater, electric and fire protection
- Direct access to major roads and Highways including 26th Ave N, 43rd Street N and Crowsnest Trail (Hwy 3)
- (+) I-B Business Industrial and I-G General Industrial lots range from 0.87 acres up to 2.85 acres
- (+) I-H Heavy Industrial lots subdivided to suit individual need (min. 5 acres)

## Sherring Highlights

😝 Cavendish Farms

Pratt & Whitney

( Walmart

Tecconnect

Triple M Housing

Lethbridge Sports Park