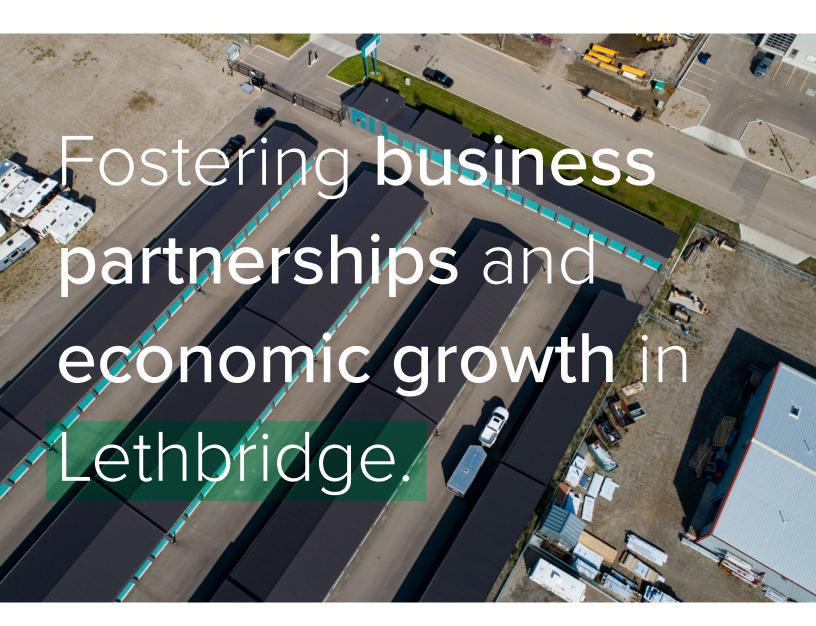

# Why choose **Sherring?**



- (+) 350 Acres of Serviced Industrial Land
- (+) Serviced lots include water, waste water, stormwater, electric and fire protection
- Direct access to major roads and Highways including 26th Ave N, 43rd Street N and Crowsnest Trail (Hwy 3)
- (+) I-B Business Industrial and I-G General Industrial lots range from 0.87 acres up to 2.85 acres
- (+) I-H Heavy Industrial lots subdivided to suit individual need (min. 5 acres)

## Lethbridge Advantage

- (+) One hour from Alberta's major port of entry to US (Coutts/Sweetgrass)
- (+) No business tax
- No tax on machinery and equipment

### Base Pricing (Effective November 12, 2019)

## Sherring Highlights

😝 Cavendish Farms

Pratt & Whitney

( Walmart

Tecconnect

Triple M Housing

Lethbridge Sports Park